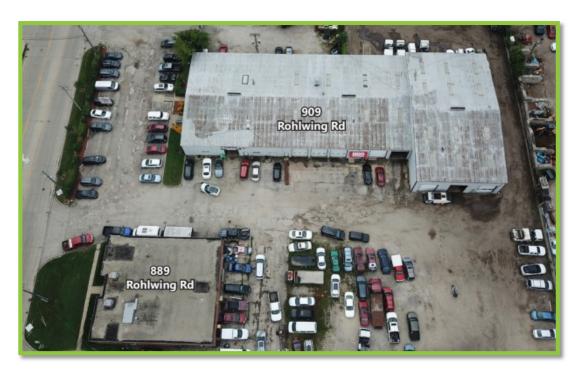

## Entre Completes Sale of 24,650 SF Building on 2.47 Acres in Rolling Meadows

**Chicago, IL (April 2025)** - Entre Commercial is pleased to announce it has sold a 24,650 SF building on 2.47 acres at 889-909 Rohlwing Road in Rolling Meadows. The property consists of two separate buildings with outdoor storage. The buyer purchased the property fully leased as an investment. Chris Mergenthaler of Darwin Realty represented the seller. Brad Bullington of Entre Commercial represented the buyer.