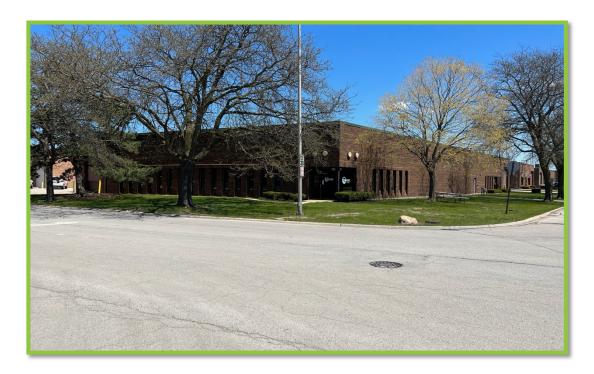

## Entre Completes 18,190 SF Sale in Wood Dale, IL

Chicago, IL (April 2025) - Entre Commercial is pleased to announce it has successfully sold an industrial, multitenant building at 725 N. Central Avenue in Wood Dale. The 18,190 SF building on 0.87 acres comes equipped with 5 drive-in doors, 15' clear ceiling, and adequate parking. The property was sold to an investor who plans to make improvements to attract more tenants. Brad Bullington of Entre Commercial represented the buyer. Bryan Sonn of GC Realty represented the seller in the transaction.