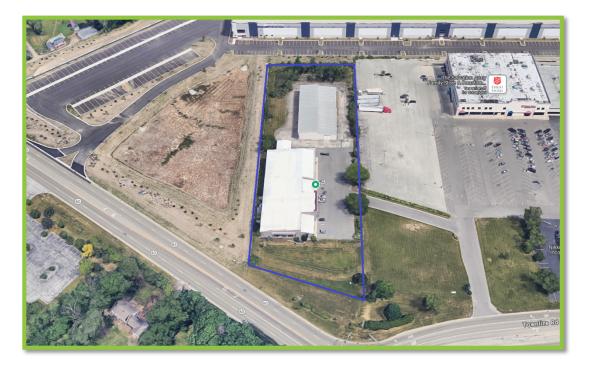

## Entre Completes an Off-Market Sale of a 22,000 SF Building and 12,000 SF Storage Building on 2.59 Acres

**Chicago, IL (April 2025)** - Entre Commercial is pleased to announce it has sold a 22,000 SF building with an additional 12,000 storage building on 2.59 acres at 300 Townline Road, Mundelein. The property is located at the intersection of Townline Rd. & Route 83. The buyer was searching for an existing building in the area to expand and Brian Bocci was aware of an off-market opportunity that fit the buyer's requirement. The property features 18' ceilings, great exposure, clear span warehouse space, and situated on a larger lot. Brian Bocci was the sole broker in this transaction.