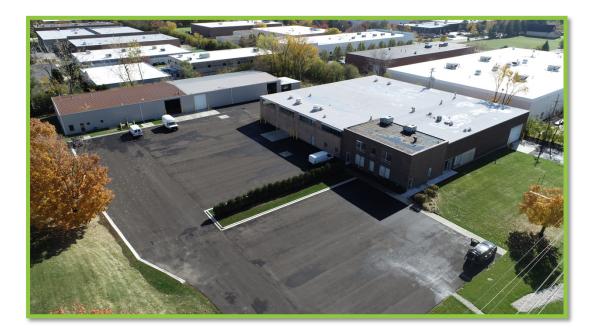

## **Entre Completes 12,000 SF Lease in Lake Forest, IL**

**Chicago, IL (March 2025)** - Entre Commercial Realty is pleased to announce the successful lease of a 12,000 SF building at 28041 N. Bradley Road in Lake Forest, Illinois to Offshore Marine, a premier provider of marine equipment and services. Offshore Marine will utilize the building as its main headquarters for distribution and a retail showroom.

The 23,482 SF main building, which includes full access to the property's outside storage area, remains available for lease. Additionally, the entire property is for sale, offering a prime opportunity for a user or investor to establish operations and capitalize on income potential in the thriving South Lake County submarket.