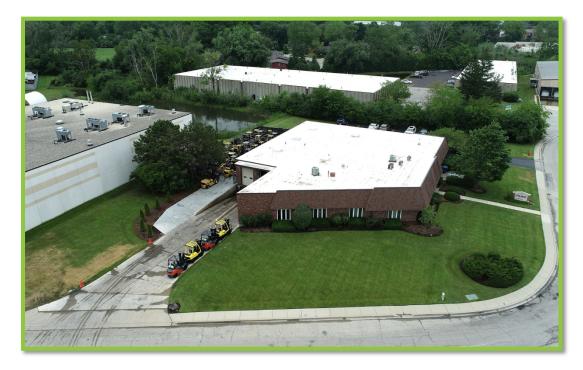

## Entre Completes Sale of 10,000 SF Building on 1.25 Acres in Mundelein

Chicago, IL (March 2025) - Entre Commercial is pleased to announce it has sold a 10,000 SF building on 1.25 acres at 900 Tower Road, Mundelein. The well-maintained property consists of 3,000 SF office, one exterior dock, one drive-in-door, and situated on a larger lot. The seller is in the process of expanding into a larger building in the area. Brian Bocci and Sam Deihs of Entre Commercial represented the seller. Brad Bullington and Ian Pattison of Entre Commercial represented the buyer.