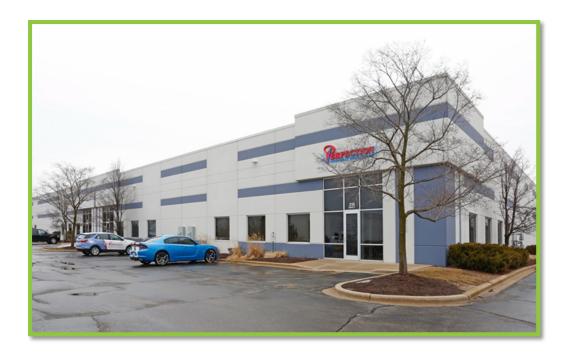

## Entre Completes Lease of 11,050 SF Condo in East Dundee, IL

**Chicago, IL (March 2025)** - Entre Commercial Realty is pleased to announce that it has finalized a 11,050 SF lease at 215 Prairie Lake Road in East Dundee, Illinois. The 11,050 SF end cap unit comes equipped with 1 dock, 1 drive-in door, high-end office buildout, and heavy power. Entre capitalized on the lack of available product in this market and was able to secure a tenant within 30 days of marketing the unit.