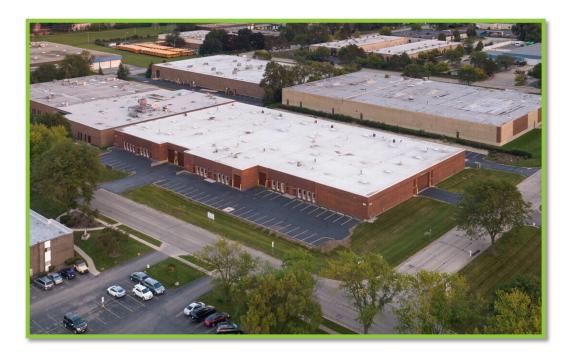

## Entre Completes Sale of 62,000 SF Multi-Tenant Building in Mundelein Many Improvements Underway and Now Available for Lease

Chicago, IL (January 2025) - Entre Commercial is pleased to announce it has sold a 62,000 SF multi-tenant building. The new ownership is currently improving all the units to be available immediately. Units range from 4,000-10,000 SF. Most units have minimal office, 16' clear, access to docks and drive-in doors, new lighting, newer HVAC units, and plenty of parking. Entre has been retained to market the available units. Please reach out to Brian Bocci, SIOR with any interest.