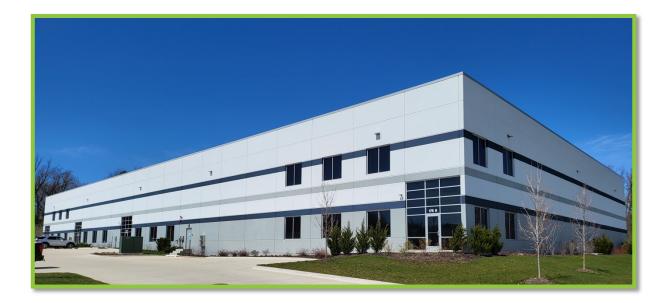

## Entre Completes Long Term Lease in East Dundee, IL

**Chicago, IL (December 2024)** - Entre Commercial Realty is pleased to announce that it has recently completed a long term 25,000 SF lease at 175 Prairie Lake Road in East Dundee, Illinois. The modern 45,000 SF facility was built in 2021 and comes equipped with 4 docks, 4 drive-in doors, floor drains, new office buildout, and a fully air-conditioned warehouse. Entre capitalized on the lack of quality product currently available in this size range and procured a tenant from a neighboring business park for their expansion needs.