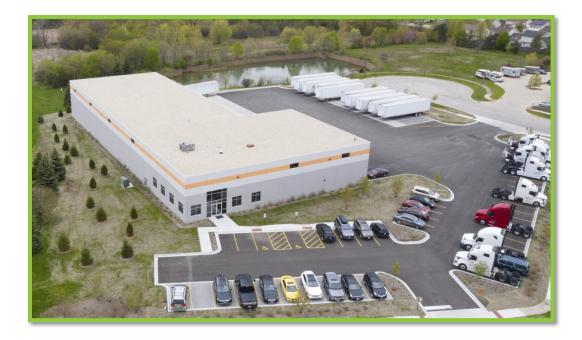

## Entre Leases 22,400 SF Logistics Facility in Streamwood, IL

Chicago, IL (October 2024) - Entre Commercial Realty is pleased to announce that it has successfully leased a rare freestanding logistics facility located at 30 Sangra Court in Streamwood, IL. The 22,400 SF facility was built in 2019 and designed specifically for transportation and fleet maintenance uses. The building comes equipped with 10 docks, 2 drive-in doors, trench drains, air lines, ample trailer parking and has tremendous exposure along US Hwy. 20. The building was leased by a local transportation company who will be relocating their company headquarters to this location.