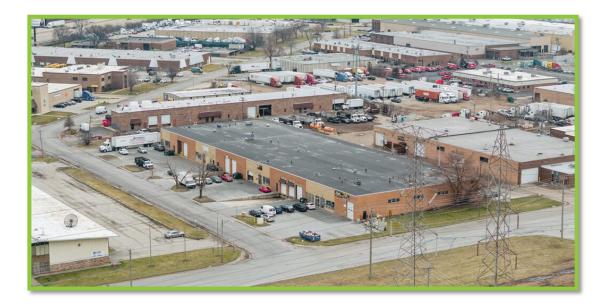

## Entre Facilitates Sale of 43,750 SF Multi-Tenant Building in Bridgeview

**Chicago, IL (April 2024)** - Entre Commercial Realty is pleased to announce that Jeffrey Locascio, SIOR and Chris Wilbur of Entre Commercial Realty have completed the sale of 9700 Industrial Dr. in Bridgeview, IL. This property is a multi-tenant light industrial building located immediately off the 4-way interchange of I-294 and 95th Street. Bridgeview vacancy rates have historically remained low due to its highway accessibility and labor pool.