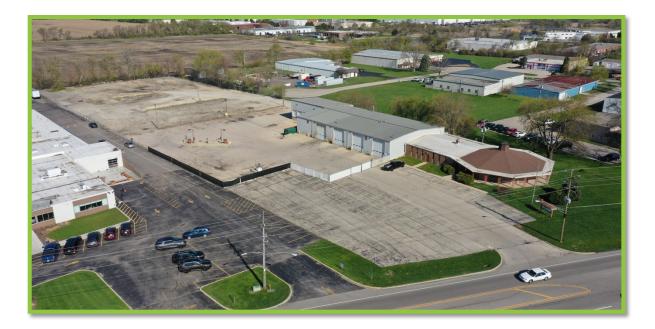

## Entre Completes 17,886 SF Lease at Truck Maintenance Facility in McHenry, IL

**McHenry, IL (March 2024)** - Entre Commercial Realty is pleased to announce that it has successfully leased a truck maintenance and trailer parking facility at 1715 S. Route 31 in McHenry, IL. The 17,886 SF facility with over 5 acres of outside storage and trailer parking was previously owned by Waste Management and was renovated in 2023. The building is designed specifically for transportation and maintenance uses and comes equipped with 4 drive-in doors, 5 docks, trench drains, air lines, and secured outside storage yard.