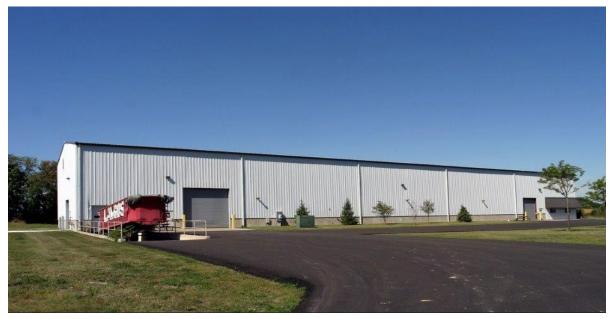

## Entre Completes 18,200 SF Lease in Island Lake, IL

**Island Lake, IL (February 2024)** - Entre Commercial Realty is pleased to announce that it has recently completed the lease of a 18,200 SF property at 910 E Burnett Dr. in Island Lake, IL. This freestanding industrial property features a 5-ton crane, 28'-35' clear height, one dock, and three drive-in doors, with the potential for outside storage capabilities. The Tenant, Evolution Supply Inc., is expanding their operation and this new facility will allow them to provide tremendous value, on-time delivery, and customer service to their growing client list.