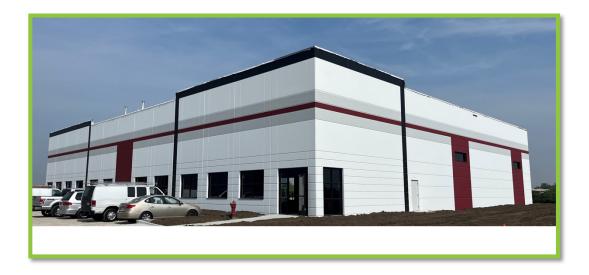

## Entre Finalizes Lease at the New Truck Maintenance Facility in Bartlett, IL

Bartlett, IL (October 2023) - Entre Commercial Realty is pleased to announce that it has successfully completed a half building lease, along with additional trailer stalls, at the new truck maintenance facility located at 480 Miles Parkway in Bartlett, IL. The 24,762 SF multi-tenant facility built on over 6.4 acres was recently completed in September of 2023 and is one of the premier truck maintenance/trailer parking facilities in Kane County. The building is designed specifically for small to midsized transportation tenants and comes equipped with 6 maintenance bays, 2 docks, and over 90 trailer positions. Entre was successful in identifying a need for fleet maintenance and outside storage capabilities along with flexible unit sizes.