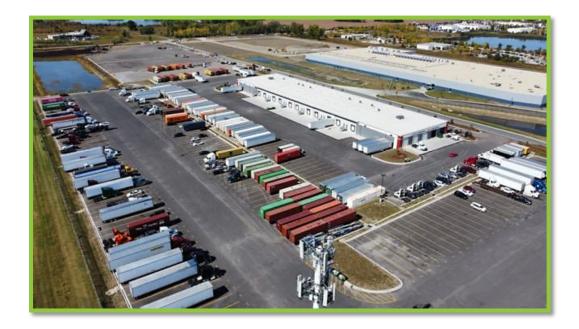

## Entre Finalizes Lease with a National Bus Transportation Tenant at the New Chicagoland Truck Center in Matteson, IL

Matteson, IL (July 2023) - Entre Commercial Realty is pleased to announce that it has successfully completed a lease for 13,000 SF, along with over 115 trailer stalls, at the new Chicagoland Truck Center in Matteson, IL. The 63,000 SF multi-tenant facility built on over 31 acres was completed in February of 2022 and is one of the premier truck maintenance/trailer parking facilities in Chicago. The building is designed specifically for small to midsized transportation tenants and comes equipped with 10 maintenance bays, 11 docks, and over 550 trailer positions. Entre was successful in identifying a need for fleet maintenance and outside storage capabilities with good interstate access and flexible unit sizes. The tenant is a national school bus operator who will utilize the facility for their fleet maintenance and parking needs.